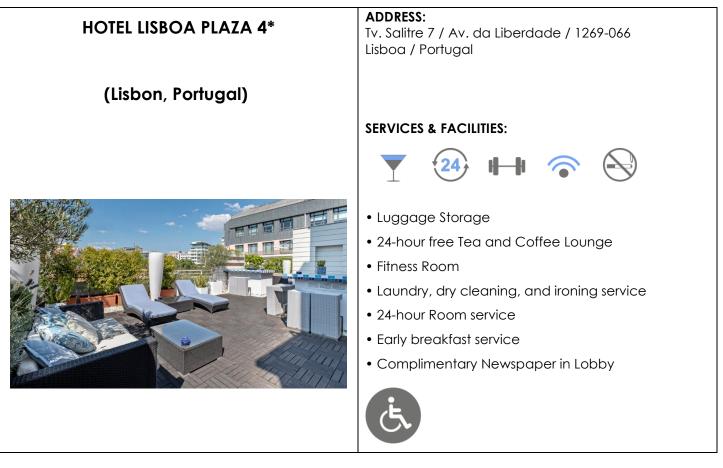

#### Hotel Services

- Laundry, dry cleaning, and ironing service (extra charge applies)
- 24-hour Room service
- Early breakfast service
- Free Wi-Fi Internet access in all rooms and public areas
- Complimentary Newspaper in Lobby

## Hotel Facilities

- Luggage Storage
- 24-hour reception
- Facilities for disabled guests
- 24-hour free Tea and Coffee Lounge
- Fitness Room